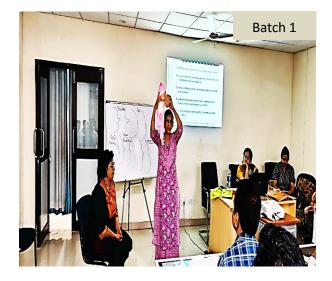

#### **LUNCH**

Post lunch, for batch 1, four groups were made, with approx. 10 members in each group. A skit was performed to practice ANC counselling. It was very interactive session.

For batch 2, position & latching of baby during breastfeeding was discussed and demonstrated using doll and breast model. Key points of attachment and positions were shared. 4 common Breast conditions were discussed. Intervention for each of the condition was explained in detail.