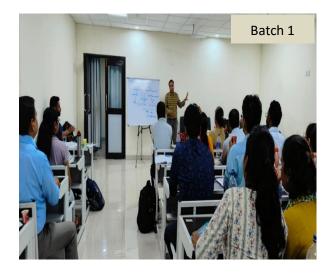

# Day:1

**Date:** *Batch 1: 5<sup>th</sup> June 2023* 

Batch 2: 12th June 2023

Place: School of Public Health, AIIMS, Raipur for both batches

Time: 9:00 AM to 4:45 PM for both batches

Outline and content of the training session was similar for both the batches

### 1. Welcome address & overview of training program.

For both the batches Dr. Mahendra Prajapati, Nutrition Officer, UNICEF gave the welcome address. He shared the overview of training, as he conveyed the aims and objectives of the training. He introduced the trainers from BPNI and very briefly apprised about the organization. State level data from NFHS-5 was discussed to present the overall picture of Infant and Young Child Feeding Practices.

#### 2. Training Session

Trainers from BPNI Maharashtra started with the technical presentation for both batches. Discussion was done on causes of infant and child mortality. Relation between the early initiation & exclusive breastfeeding and the reduction of death rates was discussed in details. This session set the groundwork for the training.