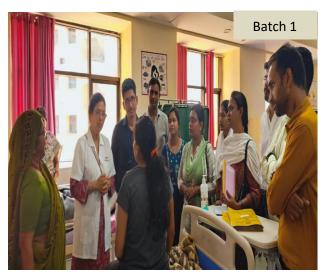

**Batch 1:** Post lunch all the four groups (that were made in day 1) visited PNC ward and ANC clinics. Each group was led by one trainer. Trainers demonstrated how to deliver ANC counseling. Different

positions of breastfeeding were shown to the participants. Participants got the chance to interact with pregnant woman and lactating mothers and get a hands-on practice on counseling.

**Batch 2:** After the above session the participants were divided into two groups. One group was taken to District Hospital (DH) Raipur and another group was taken to AIIMS hospital complex. Following hands on activities were conducted with both groups.