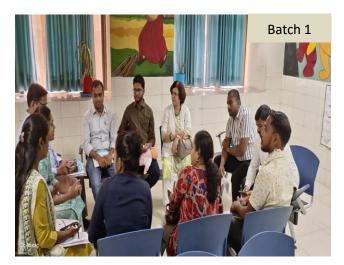

#### **LUNCH**

Post lunch, for batch 1, four groups were made, with approx. 10 members in each group. A skit was performed to practice ANC counselling. It was very interactive session.

For batch 2, position & latching of baby during breastfeeding was discussed and demonstrated using doll and breast model. Key points of attachment and positions were shared. 4 common Breast conditions were discussed. Intervention for each of the condition was explained in detail.