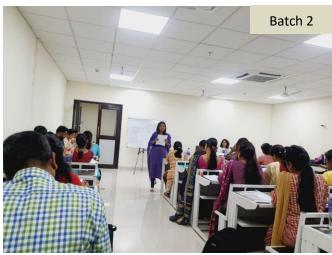

#### 2. Training Session

Trainers from BPNI Maharashtra started with the technical presentation for both batches. Discussion was done on causes of infant and child mortality. Relation between the early initiation & exclusive breastfeeding and the reduction of death rates was discussed in details. This session set the groundwork for the training.

Trainers discussed agenda and session plan of the 3 days training. They explained the forms and documents provided in the registration kit. The kit contained the following sheets:

- Pre and post test forms
- Diet Audit sheet
- Food groups

- New BFHI assessment summary
- 10 steps of breastfeeding
- Growth charts
- History form
- Feedback form

Following the introductory session, a detailed discussion was done about the WHO's 10 steps to successful breastfeeding, the revised Baby Friendly Hospital initiative guidelines.