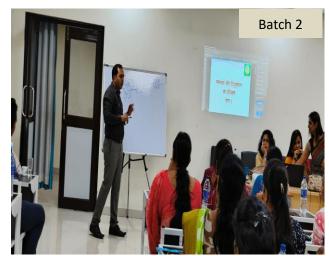

# Day:1

**Date:** *Batch 1: 5<sup>th</sup> June 2023* 

Batch 2: 12th June 2023

Place: School of Public Health, AIIMS, Raipur for both batches

Time: 9:00 AM to 4:45 PM for both batches

Outline and content of the training session was similar for both the batches

### 1. Welcome address & overview of training program.

For both the batches Dr. Mahendra Prajapati, Nutrition Officer, UNICEF gave the welcome address. He shared the overview of training, as he conveyed the aims and objectives of the training. He introduced the trainers from BPNI and very briefly apprised about the organization. State level data from NFHS-5 was discussed to present the overall picture of Infant and Young Child Feeding Practices.

#### 2. Training Session

Trainers from BPNI Maharashtra started with the technical presentation for both batches. Discussion was done on causes of infant and child mortality. Relation between the early initiation & exclusive breastfeeding and the reduction of death rates was discussed in details. This session set the groundwork for the training.